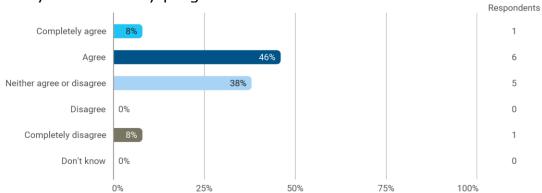

4. To what extend do you agree or disagree with the following statements? - b. Student workspaces are available to support the academic environment of my degree programme and campus in general

4. To what extend do you agree or disagree with the following statements? - c. The university offers good social facilities and spaces for taking breaks and socialising with fellow students

5. To what extend do you agree or disagree with the following statements? - a. The digital teaching, including online lectures, has contributed to my academic performance in the study programme

5. To what extend do you agree or disagree with the following statements? - b. My lecturers have been good at involving and utilising relevant digital tools in the lectures/courses