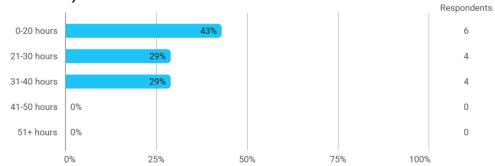

## **Overall Status**

1. How many hours per week have you spent on average this semester (including preparation time)?

3. To what extent do you agree with the following statements? I felt satisfied in relation to: - 3.a How we were informed about the content of the teaching