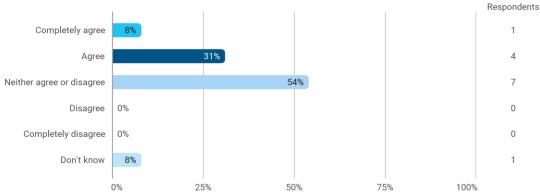

## **Overall Status**

1. How many hours per week have you spent on average this semester (including preparation time)?

3. To what extent do you agree with the following statements? I felt satisfied in relation to: - 3.a How we were informed about the content of the teaching

3. To what extent do you agree with the following statements? I felt satisfied in relation to: - 3.b The way lectures were scheduled and their duration

4. To what extend do you agree or disagree with the following statements? - a. The premises are suitable for teaching (equipment, indoor climate, interior design, etc.)