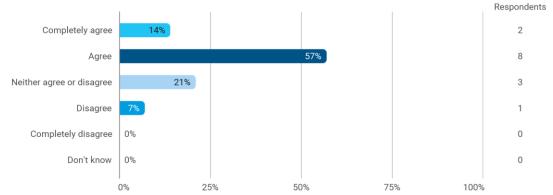

3. To what extent do you agree with the following statements? I felt satisfied in relation to: - 3.b The way lectures were scheduled and their duration

4. To what extend do you agree or disagree with the following statements? - a. The premises are suitable for teaching (equipment, indoor climate, interior design, etc.)