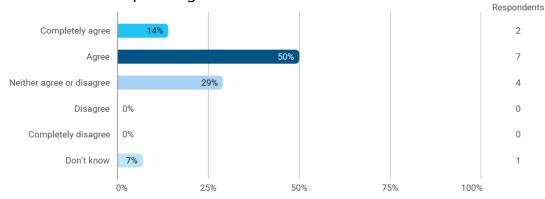

3. To what extent do you agree with the following statements? I felt satisfied in relation to: - 3.b The way lectures were scheduled and their duration

4. To what extend do you agree or disagree with the following statements? - a. The premises are suitable for teaching (equipment, indoor climate, interior design, etc.)