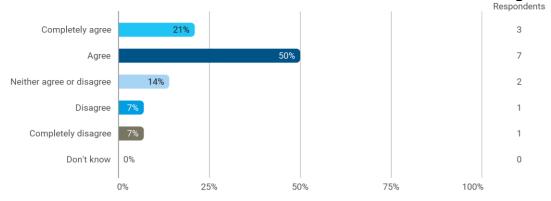

## **Overall Status**

1. How many hours per week have you spent on average this semester (including preparation time)?

3. To what extent do you agree with the following statements? I felt satisfied in relation to: - 3.a How we were informed about the content of the teaching