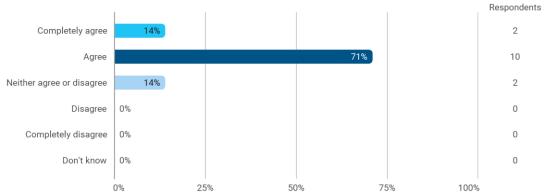

## **Overall Status**

1. How many hours per week have you spent on average this semester (including preparation time)?

3. To what extent do you agree with the following statements? I felt satisfied in relation to: - 3.a How we were informed about the content of the teaching