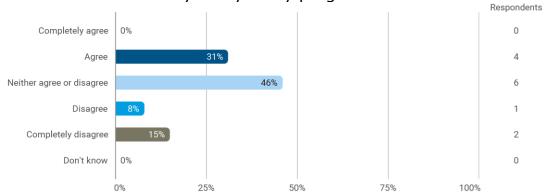

## **Overall Status**

1. How many hours per week have you spent on average this semester (including preparation time)?

3. To what extent do you agree with the following statements? I felt satisfied in relation to: - 3.a How we were informed about the content of the teaching