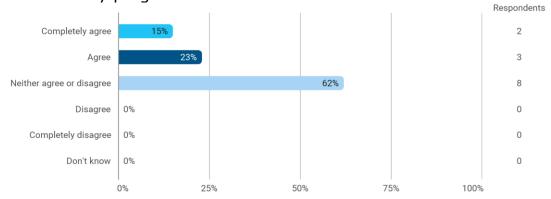

3. To what extent do you agree with the following statements? I felt satisfied in relation to: - 3.b The way lectures were scheduled and their duration

4. To what extend do you agree or disagree with the following statements? - a. The premises are suitable for teaching (equipment, indoor climate, interior design, etc.)

4. To what extend do you agree or disagree with the following statements? - b. Student workspaces are available to support the academic environment of my degree programme and campus in general

4. To what extend do you agree or disagree with the following statements? - c. The university offers good social facilities and spaces for taking breaks and socialising with fellow students