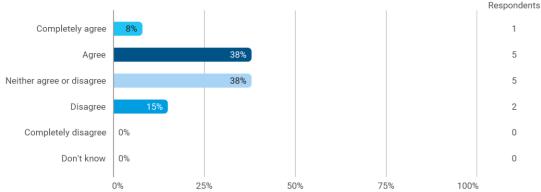

4. To what extend do you agree or disagree with the following statements? - b. Student workspaces are available to support the academic environment of my degree programme and campus in general

4. To what extend do you agree or disagree with the following statements? - c. The university offers good social facilities and spaces for taking breaks and socialising with fellow students