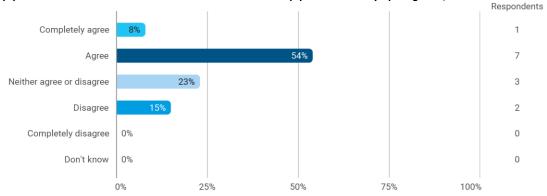

3. To what extent do you agree with the following statements? I felt satisfied in relation to: - 3.b The way lectures were scheduled and their duration

4. To what extend do you agree or disagree with the following statements? - a. The premises are suitable for teaching (equipment, indoor climate, interior design, etc.)

4. To what extend do you agree or disagree with the following statements? - b. Student workspaces are available to support the academic environment of my degree programme and campus in general

4. To what extend do you agree or disagree with the following statements? - c. The university offers good social facilities and spaces for taking breaks and socialising with fellow students