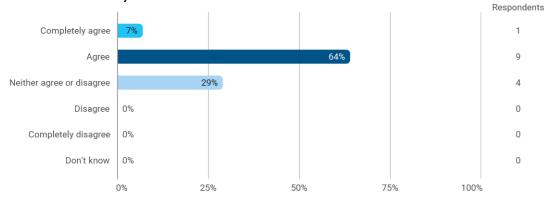

3. To what extent do you agree with the following statements? I felt satisfied in relation to: - 3.b The way lectures were scheduled and their duration

4. To what extend do you agree or disagree with the following statements? - a. The premises are suitable for teaching (equipment, indoor climate, interior design, etc.)