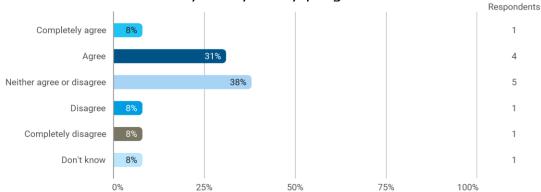

3. To what extent do you agree with the following statements? I felt satisfied in relation to: - 3.b The way lectures were scheduled and their duration

4. To what extend do you agree or disagree with the following statements? - a. The premises are suitable for teaching (equipment, indoor climate, interior design, etc.)