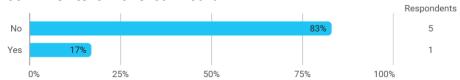

## **Overall Status**

In relation to my own qualifications, I experienced the difficulty of the curriculum as:

Do you have any other comments on the curriculum?

To what extent do you experience that you have gained the competencies defined in the learning goals of the module?