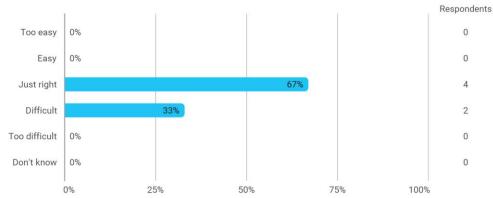

## **Overall Status**

In relation to my own qualifications, I experienced the difficulty of the curriculum as:

Do you have any other comments on the curriculum?

To what extent do you experience that you have gained the competencies defined in the learning goals of the module?