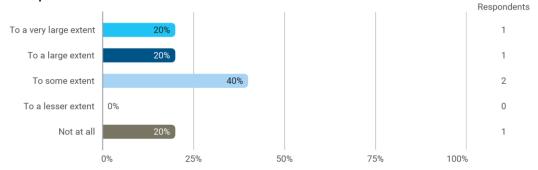

To what extent do you experience: - that the lecturers are good at explaining academic points clearly?

To what extent do you experience: - that the lecturers use practical examples to explain difficult points?