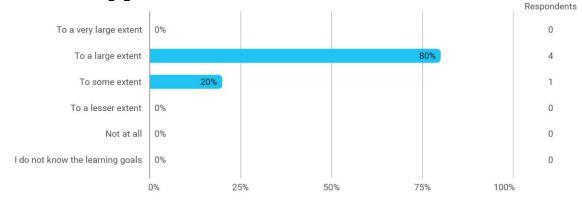

## **Overall Status**

In relation to my own qualifications, I experienced the difficulty of the curriculum as:

Do you have any other comments on the curriculum?

To what extent do you experience that you have gained the competencies defined in the learning goals of the module?