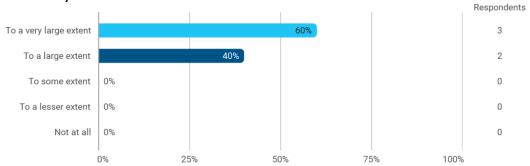

## **Overall Status**

In relation to my own qualifications, I experienced the difficulty of the curriculum as:

Do you have any other comments on the curriculum?

To what extent do you experience that you have gained the competencies defined in the learning goals of the module?