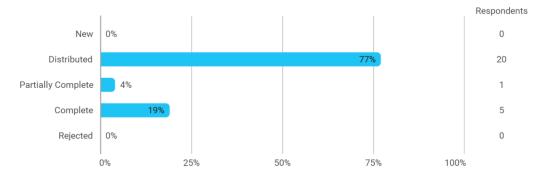

## **Overall Status**

In relation to my own qualifications, I experienced the difficulty of the curriculum as:

Do you have any other comments on the curriculum?

To what extent do you experience that you have gained the competencies defined in the learning goals of the module?