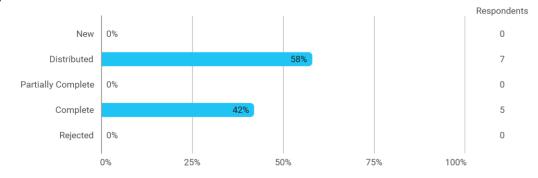

## **BUSINESS SCHOOL** AALBORG UNIVERSITY

MODULE EVALUATION Økonomiske Modeller II

Spring 2022 Bachelor in Oecon (Economic) 6. semester

Response rate: 42 %