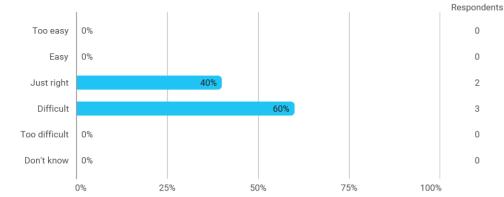

# 3. In relation to my own qualifications, I experienced the difficulty of the curriculum as:

4. In relation to my own qualifications, I experienced the size of the curriculum as:

5. How satisfied are you with the logical order of the topics presented in the module?