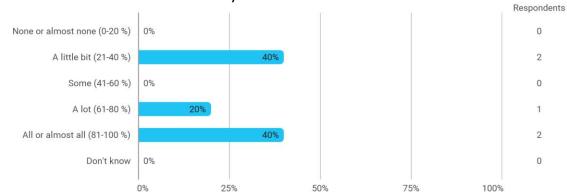

## **BUSINESS SCHOOL** AALBORG UNIVERSITY

MODULE EVALUATION Økonomiske Modeller II

Spring 2022 Bachelor in Oecon (Economic) 6. semester

Response rate: 42 %

### **Overall Status**



### 1. How many of the lectures for this module have you participated in?



## 2. How much of the curriculum have you read?



# 3. In relation to my own qualifications, I experienced the difficulty of the curriculum as:



4. In relation to my own qualifications, I experienced the size of the curriculum as:



5. How satisfied are you with the logical order of the topics presented in the module?



#### 8. Have you received digital teaching in the module?





75%

## 8.a How satisfied are you with the digital teaching?



## 9. How much have you benefited from taking this module overall?