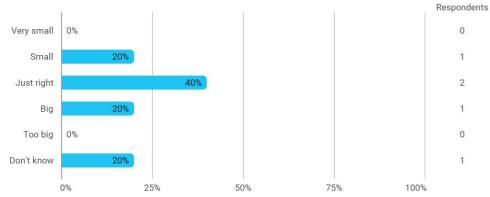

# 3. In relation to my own qualifications, I experienced the difficulty of the curriculum as:

4. In relation to my own qualifications, I experienced the size of the curriculum as:

5. How satisfied are you with the logical order of the topics presented in the module?