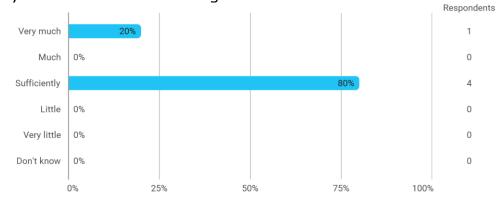

## **BUSINESS SCHOOL** AALBORG UNIVERSITY

MODULE EVALUATION Økonomiske Modeller II

Spring 2022 Bachelor in Oecon (Economic) 6. semester

Response rate: 42 %

### **Overall Status**



### 1. How many of the lectures for this module have you participated in?



## 2. How much of the curriculum have you read?



# 3. In relation to my own qualifications, I experienced the difficulty of the curriculum as:



4. In relation to my own qualifications, I experienced the size of the curriculum as:



5. How satisfied are you with the logical order of the topics presented in the module?



#### 8. Have you received digital teaching in the module?





75%

## 8.a How satisfied are you with the digital teaching?



## 9. How much have you benefited from taking this module overall?