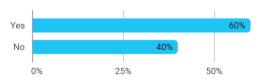

## **BUSINESS SCHOOL** AALBORG UNIVERSITY

MODULE EVALUATION Økonomiske Modeller II

Spring 2022 Bachelor in Oecon (Economic) 6. semester

Response rate: 42 %

### **Overall Status**



### 1. How many of the lectures for this module have you participated in?



## 2. How much of the curriculum have you read?



# 3. In relation to my own qualifications, I experienced the difficulty of the curriculum as:



4. In relation to my own qualifications, I experienced the size of the curriculum as:



5. How satisfied are you with the logical order of the topics presented in the module?



#### 8. Have you received digital teaching in the module?





75%

## 8.a How satisfied are you with the digital teaching?



## 9. How much have you benefited from taking this module overall?