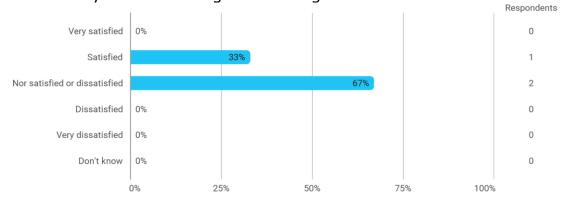

# 3. In relation to my own qualifications, I experienced the difficulty of the curriculum as:

4. In relation to my own qualifications, I experienced the size of the curriculum as:

5. How satisfied are you with the logical order of the topics presented in the module?