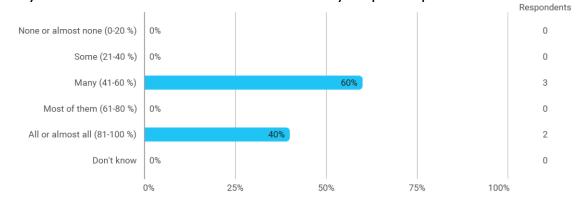

## **BUSINESS SCHOOL** AALBORG UNIVERSITY

MODULE EVALUATION Økonomiske Modeller II

Spring 2022 Bachelor in Oecon (Economic) 6. semester

Response rate: 42 %

### **Overall Status**



### 1. How many of the lectures for this module have you participated in?



## 2. How much of the curriculum have you read?



# 3. In relation to my own qualifications, I experienced the difficulty of the curriculum as:



4. In relation to my own qualifications, I experienced the size of the curriculum as:



5. How satisfied are you with the logical order of the topics presented in the module?



#### 8. Have you received digital teaching in the module?





75%

## 8.a How satisfied are you with the digital teaching?



## 9. How much have you benefited from taking this module overall?