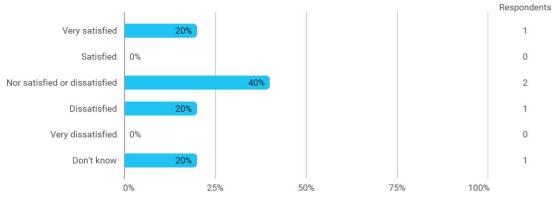

## **BUSINESS SCHOOL** AALBORG UNIVERSITY

MODULE EVALUATION Økonomiske Modeller II

Spring 2022 Bachelor in Oecon (Economic) 6. semester

Response rate: 42 %

### **Overall Status**



### 1. How many of the lectures for this module have you participated in?



## 2. How much of the curriculum have you read?



# 3. In relation to my own qualifications, I experienced the difficulty of the curriculum as:



4. In relation to my own qualifications, I experienced the size of the curriculum as:



5. How satisfied are you with the logical order of the topics presented in the module?



#### 8. Have you received digital teaching in the module?





75%

## 8.a How satisfied are you with the digital teaching?



## 9. How much have you benefited from taking this module overall?