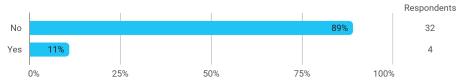

## **Overall Status**

In relation to my own qualifications, I experienced the difficulty of the curriculum as:

Do you have any other comments on the curriculum?

To what extent do you experience that you have gained the competencies defined in the learning goals of the module?