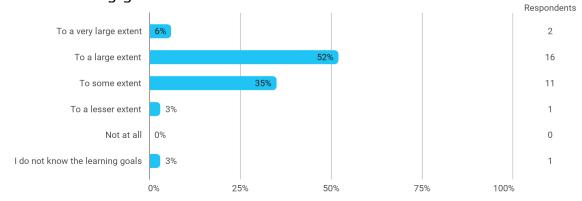

## **Overall Status**

In relation to my own qualifications, I experienced the difficulty of the curriculum as:

Do you have any other comments on the curriculum?

To what extent do you experience that you have gained the competencies defined in the learning goals of the module?