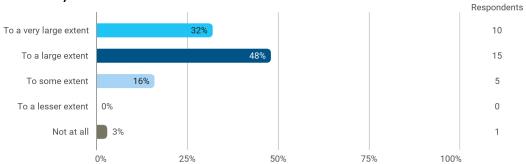

To what extent do you experience: - that the lecturers are good at explaining academic points clearly?

To what extent do you experience: - that the lecturers use practical examples to explain difficult points?