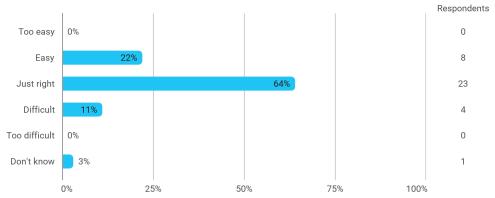

## **Overall Status**

In relation to my own qualifications, I experienced the difficulty of the curriculum as:

Do you have any other comments on the curriculum?

To what extent do you experience that you have gained the competencies defined in the learning goals of the module?