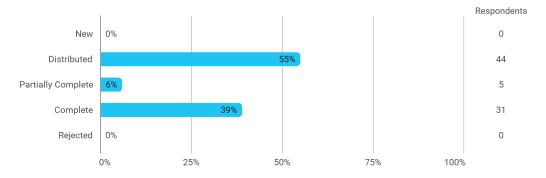

## **Overall Status**

In relation to my own qualifications, I experienced the difficulty of the curriculum as:

Do you have any other comments on the curriculum?

To what extent do you experience that you have gained the competencies defined in the learning goals of the module?