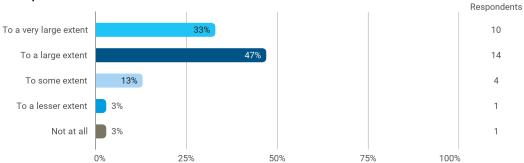

To what extent do you experience: - that the lecturers are good at explaining academic points clearly?

To what extent do you experience: - that the lecturers use practical examples to explain difficult points?