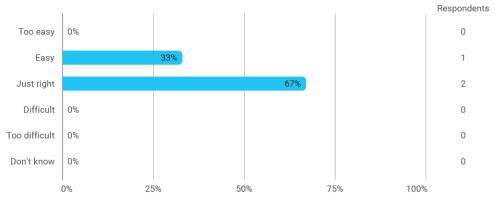

## 3. In relation to my own qualifications, I experienced the difficulty of the curriculum as: