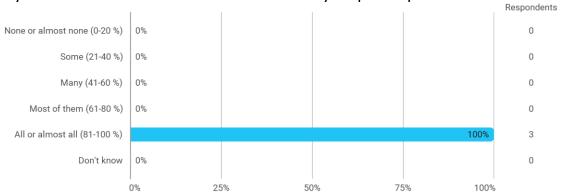

## **MODULE EVALUATION Socio-Economic Issue**

# Autumn 2022 MSc in Economic (Oecon) 1. semester

Response rate: 20 %

#### **Overall Status**



## 1. How many of the lectures for this module have you participated in?



## 2. How much of the curriculum have you read?



## 3. In relation to my own qualifications, I experienced the difficulty of the curriculum as:



## 4. In relation to my own qualifications, I experienced the size of the curriculum as:



## 5. How satisfied are you with the logical order of the topics presented in the module?



## 8.a How satisfied are you with the digital teaching?



#### 9. How much have you benefited from taking this module overall?