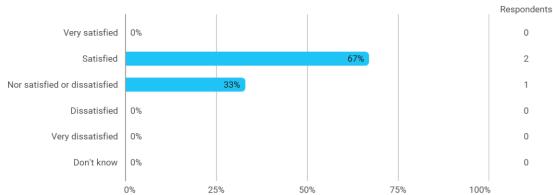

## 5. How satisfied are you with the logical order of the topics presented in the module?