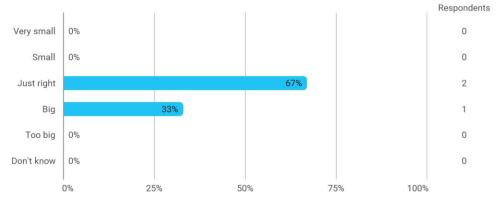

## 4. In relation to my own qualifications, I experienced the size of the curriculum as: