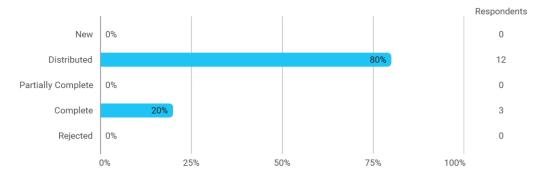

## **MODULE EVALUATION Socio-Economic Issue**

# Autumn 2022 MSc in Economic (Oecon) 1. semester

Response rate: 20 %

#### **Overall Status**



## 1. How many of the lectures for this module have you participated in?



## 2. How much of the curriculum have you read?



## 3. In relation to my own qualifications, I experienced the difficulty of the curriculum as:



## 4. In relation to my own qualifications, I experienced the size of the curriculum as:



## 5. How satisfied are you with the logical order of the topics presented in the module?



## 8.a How satisfied are you with the digital teaching?



#### 9. How much have you benefited from taking this module overall?