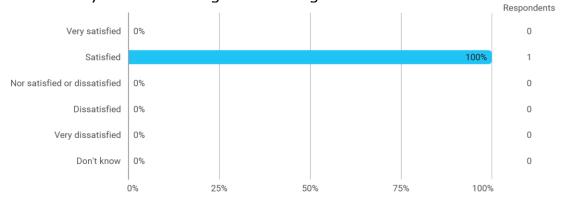

## **MODULE EVALUATION Socio-Economic Issue**

# Autumn 2022 MSc in Economic (Oecon) 1. semester

Response rate: 20 %

#### **Overall Status**



## 1. How many of the lectures for this module have you participated in?



## 2. How much of the curriculum have you read?



## 3. In relation to my own qualifications, I experienced the difficulty of the curriculum as:



## 4. In relation to my own qualifications, I experienced the size of the curriculum as:



## 5. How satisfied are you with the logical order of the topics presented in the module?



## 8.a How satisfied are you with the digital teaching?



#### 9. How much have you benefited from taking this module overall?