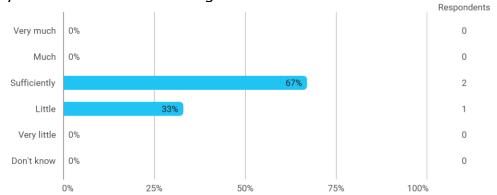

## **MODULE EVALUATION Socio-Economic Issue**

# Autumn 2022 MSc in Economic (Oecon) 1. semester

Response rate: 20 %

#### **Overall Status**



## 1. How many of the lectures for this module have you participated in?



## 2. How much of the curriculum have you read?



## 3. In relation to my own qualifications, I experienced the difficulty of the curriculum as:



## 4. In relation to my own qualifications, I experienced the size of the curriculum as:



## 5. How satisfied are you with the logical order of the topics presented in the module?



## 8.a How satisfied are you with the digital teaching?



#### 9. How much have you benefited from taking this module overall?