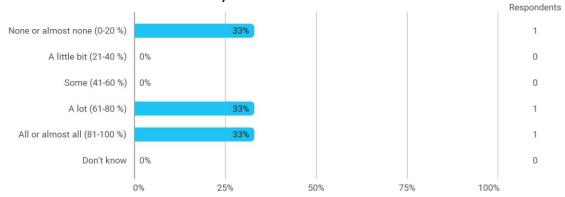

## 4. In relation to my own qualifications, I experienced the size of the curriculum as: