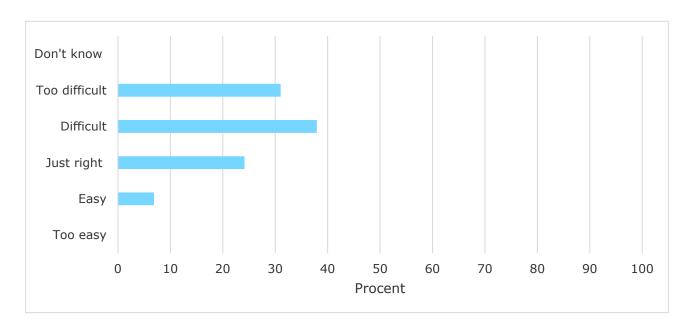

### 3. In relation to my own qualifications, I experienced the difficulty of the curriculum as: