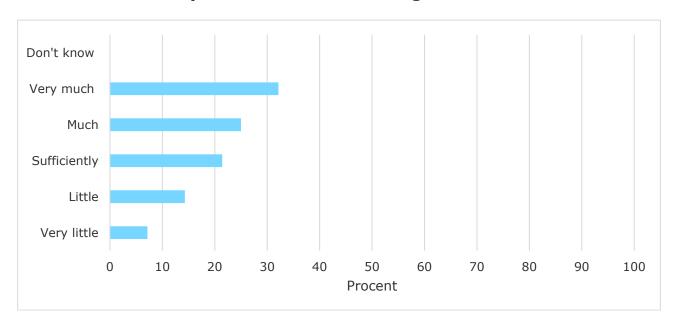

arning and Artificial Intelligence for Analytics
- 3. Network Analysis and Natural Language processing

#### 1. How many of the lectures for this module have you participated in?



### 2. How much of the curriculum have you read?



### 3. In relation to my own qualifications, I experienced the difficulty of the curriculum as:



### 4. In relation to my own qualifications, I experienced the size of the curriculum as:



### 5. How satisfied are you with the logical order of the topics presented in the module?



## 7. How would you rate the following teacher's ability to communicate the knowledge?



### 8. Have you received digital teaching in the module?



#### 8a. How satisfied are you with the digital teaching?



### 9. How much have you benefited from taking this module overall?