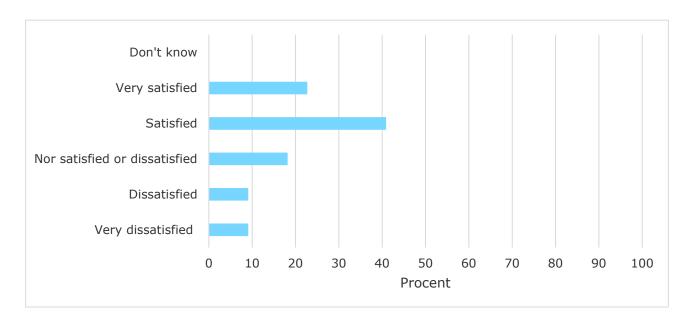

ng modules

- 1. Applied Data Science and Machine Learning
- 2. Deep learning and Artificial Intelligence for Analytics
- 3. Network Analysis and Natural Language processing

#### 1. How many of the lectures for this module have you participated in?



### 2. How much of the curriculum have you read?



### 3. In relation to my own qualifications, I experienced the difficulty of the curriculum as:



### 4. In relation to my own qualifications, I experienced the size of the curriculum as:



### 5. How satisfied are you with the logical order of the topics presented in the module?



## 7. How would you rate the following teacher's ability to communicate the knowledge?



### 8. Have you received digital teaching in the module?



#### 8a. How satisfied are you with the digital teaching?



### 9. How much have you benefited from taking this module overall?