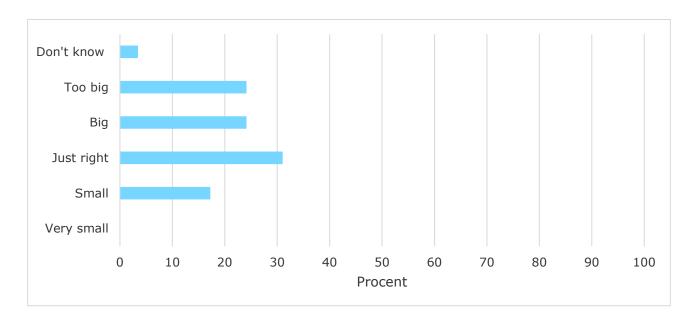

### 4. In relation to my own qualifications, I experienced the size of the curriculum as: