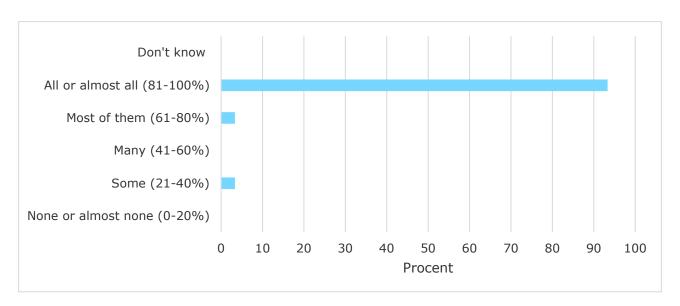

# BUSINESS SCHOOL AALBORG UNIVERSITY

**TEACHING EVALUATION** 

Fall 2021
Social Data Science
9. semester

#### **Content**

This teaching evaluation consists of evaluations of the following modules

- 1. Applied Data Science and Machine Learning
- 2. Deep learning and Artificial Intelligence for Analytics
- 3. Network Analysis and Natural Language processing

#### 1. How many of the lectures for this module have you participated in?



### 2. How much of the curriculum have you read?



### 3. In relation to my own qualifications, I experienced the difficulty of the curriculum as:



### 4. In relation to my own qualifications, I experienced the size of the curriculum as:



### 5. How satisfied are you with the logical order of the topics presented in the module?



## 7. How would you rate the following teacher's ability to communicate the knowledge?



### 8. Have you received digital teaching in the module?



#### 8a. How satisfied are you with the digital teaching?



### 9. How much have you benefited from taking this module overall?