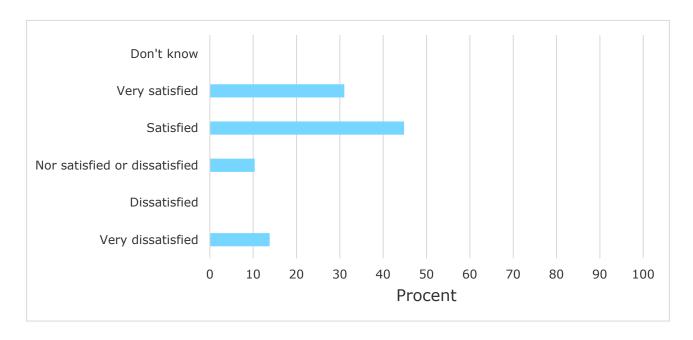

### 5. How satisfied are you with the logical order of the topics presented in the module?