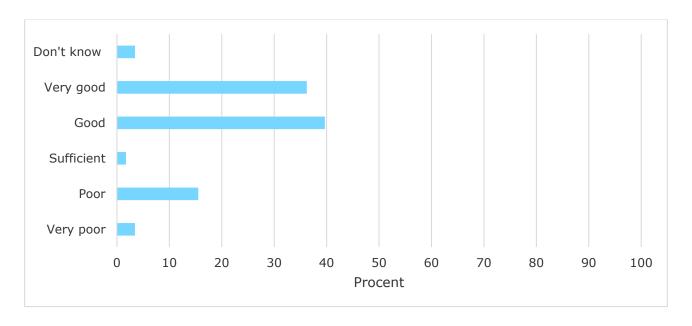

## 7. How would you rate the following teacher's ability to communicate the knowledge?