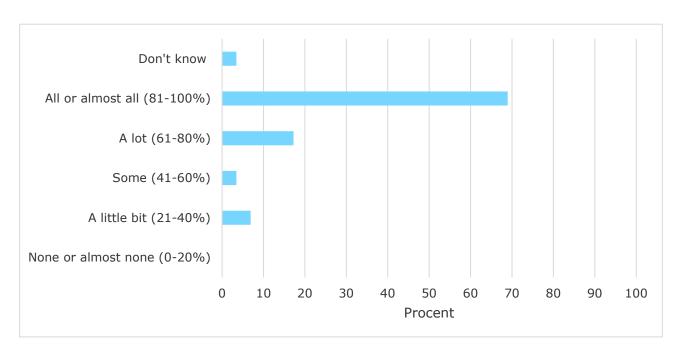

# BUSINESS SCHOOL AALBORG UNIVERSITY

**TEACHING EVALUATION** 

Fall 2021
Social Data Science
9. semester

#### **Content**

This teaching evaluation consists of evaluations of the following modules

- 1. Applied Data Science and Machine Learning
- 2. Deep learning and Artificial Intelligence for Analytics
- 3. Network Analysis and Natural Language processing

#### 1. How many of the lectures for this module have you participated in?



### 2. How much of the curriculum have you read?



### 3. In relation to my own qualifications, I experienced the difficulty of the curriculum as:



### 4. In relation to my own qualifications, I experienced the size of the curriculum as:



### 5. How satisfied are you with the logical order of the topics presented in the module?



## 7. How would you rate the following teacher's ability to communicate the knowledge?



### 8. Have you received digital teaching in the module?



#### 8a. How satisfied are you with the digital teaching?



### 9. How much have you benefited from taking this module overall?