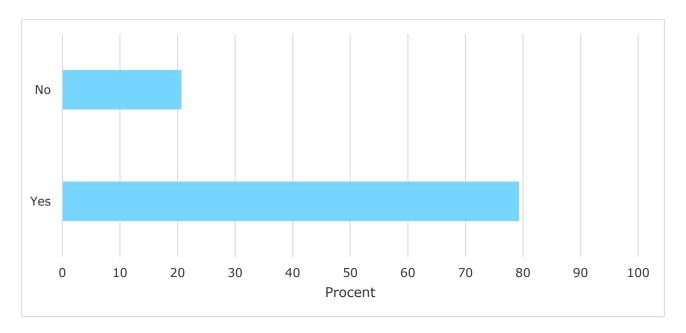

is teaching evaluation consists of evaluations of the following modules

- 1. Applied Data Science and Machine Learning
- 2. Deep learning and Artificial Intelligence for Analytics
- 3. Network Analysis and Natural Language processing

#### 1. How many of the lectures for this module have you participated in?



### 2. How much of the curriculum have you read?



### 3. In relation to my own qualifications, I experienced the difficulty of the curriculum as:



### 4. In relation to my own qualifications, I experienced the size of the curriculum as:



### 5. How satisfied are you with the logical order of the topics presented in the module?



## 7. How would you rate the following teacher's ability to communicate the knowledge?



### 8. Have you received digital teaching in the module?



#### 8a. How satisfied are you with the digital teaching?



### 9. How much have you benefited from taking this module overall?