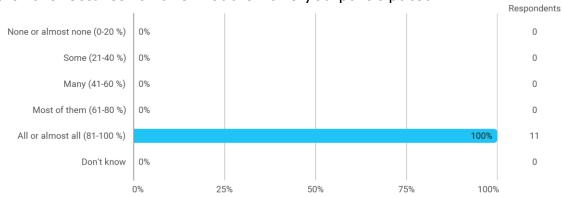

# MODULE EVALUATION Applied Deep Learning and Artificial Intelligence

# Spring 2023 MSc in Economics and Business Administration (Business Data Science)

## 2. semester

Response rate: 43 %

#### **Overall Status**



#### How many of the lectures for this module have you participated in?



#### How much of the curriculum have you read?



In relation to my own qualifications, I experienced the difficulty of the curriculum as:



In relation to my own qualifications, I experienced the size of the curriculum as:



How satisfied are you with the logical order of the topics presented in the module?



Have you received digital teaching in the module?



How satisfied are you with the digital teaching?



### How much have you benefited from taking this module overall?