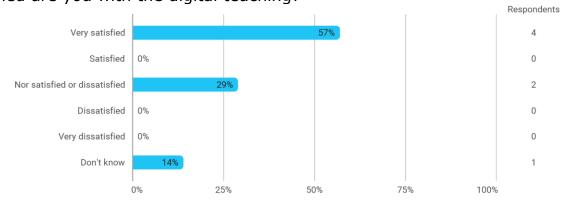

How satisfied are you with the logical order of the topics presented in the module?

Have you received digital teaching in the module?

How satisfied are you with the digital teaching?