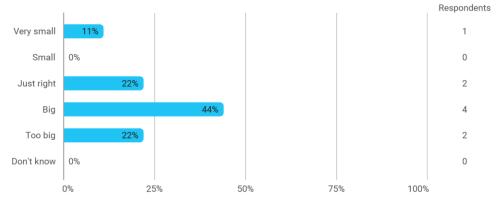

#### How much of the curriculum have you read?

In relation to my own qualifications, I experienced the difficulty of the curriculum as:

In relation to my own qualifications, I experienced the size of the curriculum as: