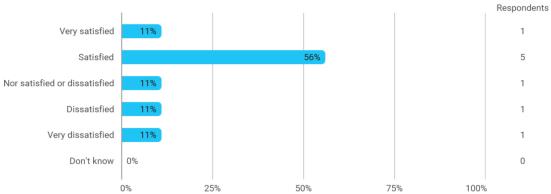

How satisfied are you with the logical order of the topics presented in the module?

Have you received digital teaching in the module?

How satisfied are you with the digital teaching?