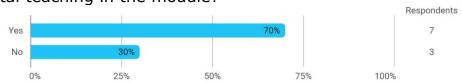

How satisfied are you with the logical order of the topics presented in the module?

Have you received digital teaching in the module?

How satisfied are you with the digital teaching?