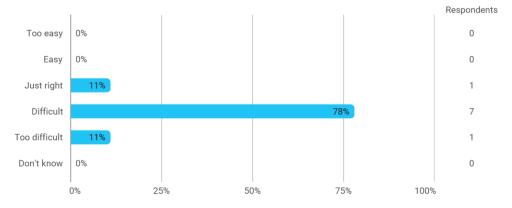

#### How much of the curriculum have you read?

In relation to my own qualifications, I experienced the difficulty of the curriculum as:

In relation to my own qualifications, I experienced the size of the curriculum as: