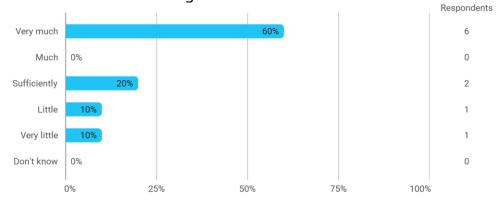

# MODULE EVALUATION Applied Deep Learning and Artificial Intelligence

# Spring 2023 MSc in Economics and Business Administration (Business Data Science)

## 2. semester

Response rate: 43 %

#### **Overall Status**



#### How many of the lectures for this module have you participated in?



#### How much of the curriculum have you read?



In relation to my own qualifications, I experienced the difficulty of the curriculum as:



In relation to my own qualifications, I experienced the size of the curriculum as:



How satisfied are you with the logical order of the topics presented in the module?



Have you received digital teaching in the module?



How satisfied are you with the digital teaching?



### How much have you benefited from taking this module overall?