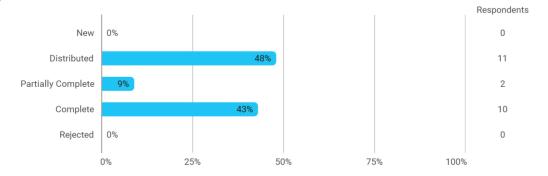

# MODULE EVALUATION Applied Deep Learning and Artificial Intelligence

# Spring 2023 MSc in Economics and Business Administration (Business Data Science)

## 2. semester

Response rate: 43 %

#### **Overall Status**



#### How many of the lectures for this module have you participated in?



#### How much of the curriculum have you read?



In relation to my own qualifications, I experienced the difficulty of the curriculum as:



In relation to my own qualifications, I experienced the size of the curriculum as:



How satisfied are you with the logical order of the topics presented in the module?



Have you received digital teaching in the module?



How satisfied are you with the digital teaching?



### How much have you benefited from taking this module overall?