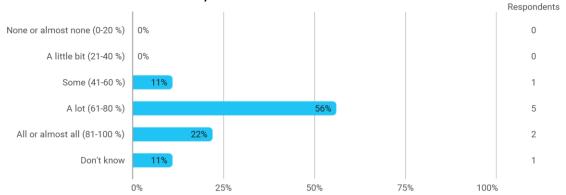

#### How much of the curriculum have you read?

In relation to my own qualifications, I experienced the difficulty of the curriculum as:

In relation to my own qualifications, I experienced the size of the curriculum as: