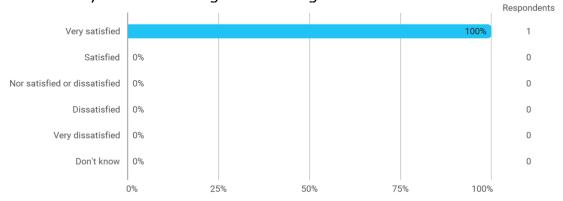

# BUSINESS SCHOOL AALBORG UNIVERSITY

## MODULE EVALUATION Videregående Finansiering

Spring 2022
MSc in Economic
8. semester

Response rate: 50 %

#### **Overall Status**



## 1. How many of the lectures for this module have you participated in?



#### 2. How much of the curriculum have you read?



## 3. In relation to my own qualifications, I experienced the difficulty of the curriculum as:



## 4. In relation to my own qualifications, I experienced the size of the curriculum as:



## 5. How satisfied are you with the logical order of the topics presented in the module?



## 8. Have you received digital teaching in the module?



## 8.a How satisfied are you with the digital teaching?



#### 9. How much have you benefited from taking this module overall?