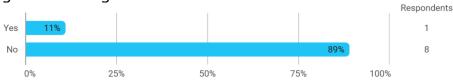

# BUSINESS SCHOOL AALBORG UNIVERSITY

## MODULE EVALUATION Videregående Finansiering

Spring 2022
MSc in Economic
8. semester

Response rate: 50 %

#### **Overall Status**



## 1. How many of the lectures for this module have you participated in?



#### 2. How much of the curriculum have you read?



## 3. In relation to my own qualifications, I experienced the difficulty of the curriculum as:



## 4. In relation to my own qualifications, I experienced the size of the curriculum as:



## 5. How satisfied are you with the logical order of the topics presented in the module?



## 8. Have you received digital teaching in the module?



## 8.a How satisfied are you with the digital teaching?



#### 9. How much have you benefited from taking this module overall?