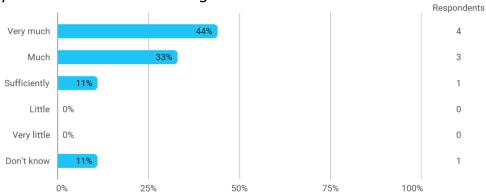

# BUSINESS SCHOOL AALBORG UNIVERSITY

## MODULE EVALUATION Videregående Finansiering

Spring 2022
MSc in Economic
8. semester

Response rate: 50 %

#### **Overall Status**



## 1. How many of the lectures for this module have you participated in?



#### 2. How much of the curriculum have you read?



## 3. In relation to my own qualifications, I experienced the difficulty of the curriculum as:



## 4. In relation to my own qualifications, I experienced the size of the curriculum as:



## 5. How satisfied are you with the logical order of the topics presented in the module?



## 8. Have you received digital teaching in the module?



## 8.a How satisfied are you with the digital teaching?



#### 9. How much have you benefited from taking this module overall?