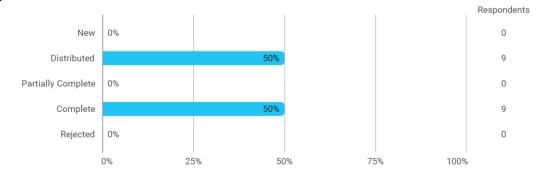

# BUSINESS SCHOOL AALBORG UNIVERSITY

## MODULE EVALUATION Videregående Finansiering

Spring 2022
MSc in Economic
8. semester

Response rate: 50 %

#### **Overall Status**



## 1. How many of the lectures for this module have you participated in?



#### 2. How much of the curriculum have you read?



## 3. In relation to my own qualifications, I experienced the difficulty of the curriculum as:



## 4. In relation to my own qualifications, I experienced the size of the curriculum as:



## 5. How satisfied are you with the logical order of the topics presented in the module?



## 8. Have you received digital teaching in the module?



## 8.a How satisfied are you with the digital teaching?



#### 9. How much have you benefited from taking this module overall?