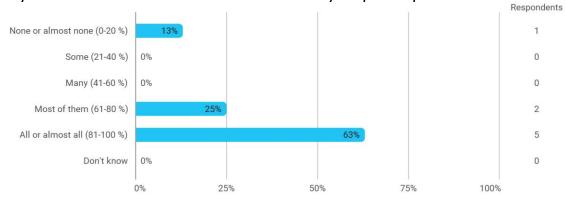

# BUSINESS SCHOOL AALBORG UNIVERSITY

## MODULE EVALUATION Videregående Finansiering

Spring 2022
MSc in Economic
8. semester

Response rate: 50 %

#### **Overall Status**



## 1. How many of the lectures for this module have you participated in?



#### 2. How much of the curriculum have you read?



## 3. In relation to my own qualifications, I experienced the difficulty of the curriculum as:



## 4. In relation to my own qualifications, I experienced the size of the curriculum as:



## 5. How satisfied are you with the logical order of the topics presented in the module?



## 8. Have you received digital teaching in the module?



## 8.a How satisfied are you with the digital teaching?



#### 9. How much have you benefited from taking this module overall?