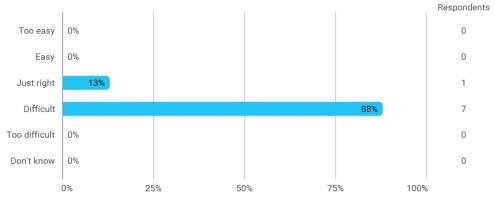

## 3. In relation to my own qualifications, I experienced the difficulty of the curriculum as: