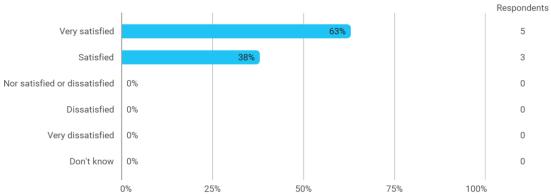

## 5. How satisfied are you with the logical order of the topics presented in the module?