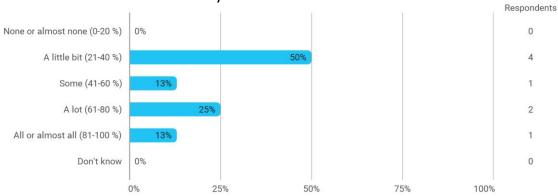

# BUSINESS SCHOOL AALBORG UNIVERSITY

## MODULE EVALUATION Videregående Finansiering

Spring 2022
MSc in Economic
8. semester

Response rate: 50 %

#### **Overall Status**



## 1. How many of the lectures for this module have you participated in?



#### 2. How much of the curriculum have you read?



## 3. In relation to my own qualifications, I experienced the difficulty of the curriculum as:



## 4. In relation to my own qualifications, I experienced the size of the curriculum as:



## 5. How satisfied are you with the logical order of the topics presented in the module?



## 8. Have you received digital teaching in the module?



## 8.a How satisfied are you with the digital teaching?



#### 9. How much have you benefited from taking this module overall?