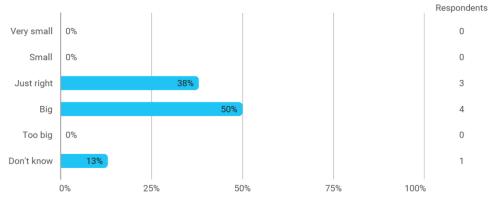

## 4. In relation to my own qualifications, I experienced the size of the curriculum as: