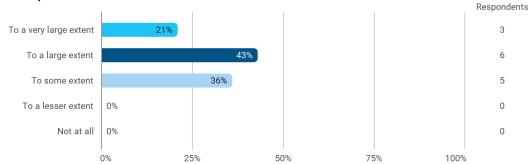

To what extent do you experience: - that the lecturers are good at explaining academic points clearly?

To what extent do you experience: - that the lecturers use practical examples to explain difficult points?