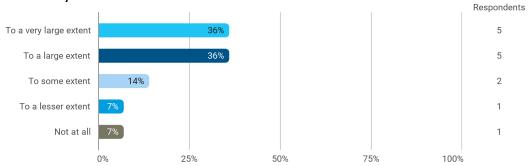

## **Overall Status**

In relation to my own qualifications, I experienced the difficulty of the curriculum as:

Do you have any other comments on the curriculum?

To what extent do you experience that you have gained the competencies defined in the learning goals of the module?