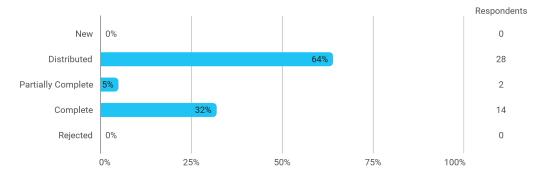

## **Overall Status**

In relation to my own qualifications, I experienced the difficulty of the curriculum as:

Do you have any other comments on the curriculum?

To what extent do you experience that you have gained the competencies defined in the learning goals of the module?