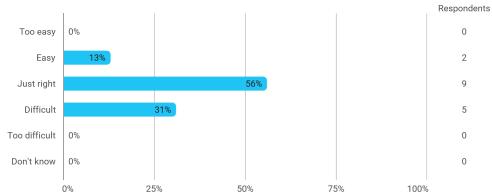

## **Overall Status**

In relation to my own qualifications, I experienced the difficulty of the curriculum as:

Do you have any other comments on the curriculum?

To what extent do you experience that you have gained the competencies defined in the learning goals of the module?