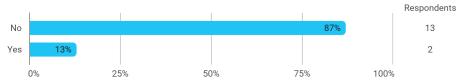

## **Overall Status**

In relation to my own qualifications, I experienced the difficulty of the curriculum as:

Do you have any other comments on the curriculum?

To what extent do you experience that you have gained the competencies defined in the learning goals of the module?