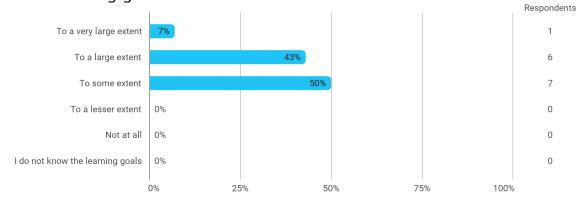

## **Overall Status**

In relation to my own qualifications, I experienced the difficulty of the curriculum as:

Do you have any other comments on the curriculum?

To what extent do you experience that you have gained the competencies defined in the learning goals of the module?