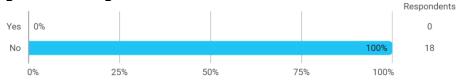

## MODULE EVALUATION Mathematic I

# Autumn 2022 Bachelor in Economic (Oecon) 1. semester

Response rate: 58 %

#### **Overall Status**



## 1. How many of the lectures for this module have you participated in?



#### 2. How much of the curriculum have you read?



## 3. In relation to my own qualifications, I experienced the difficulty of the curriculum as:



## 4. In relation to my own qualifications, I experienced the size of the curriculum as:



## 5. How satisfied are you with the logical order of the topics presented in the module?



#### 8. Have you received digital teaching in the module?



## 8.a How satisfied are you with the digital teaching?



### 9. How much have you benefited from taking this module overall?