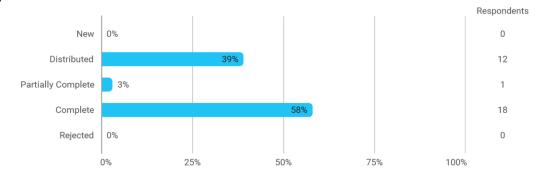

## MODULE EVALUATION Mathematic I

# Autumn 2022 Bachelor in Economic (Oecon) 1. semester

Response rate: 58 %

#### **Overall Status**



## 1. How many of the lectures for this module have you participated in?



#### 2. How much of the curriculum have you read?



## 3. In relation to my own qualifications, I experienced the difficulty of the curriculum as:



## 4. In relation to my own qualifications, I experienced the size of the curriculum as:



## 5. How satisfied are you with the logical order of the topics presented in the module?



#### 8. Have you received digital teaching in the module?



## 8.a How satisfied are you with the digital teaching?



### 9. How much have you benefited from taking this module overall?