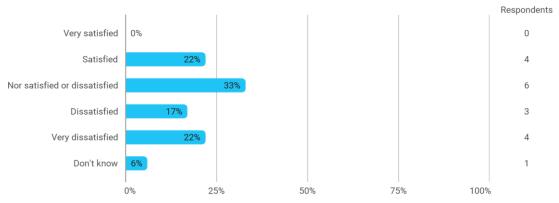

## 5. How satisfied are you with the logical order of the topics presented in the module?