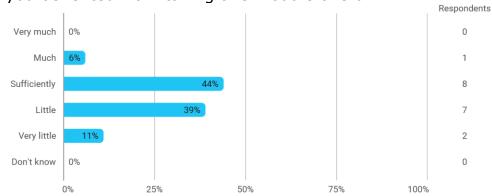

## MODULE EVALUATION Mathematic I

# Autumn 2022 Bachelor in Economic (Oecon) 1. semester

Response rate: 58 %

#### **Overall Status**



## 1. How many of the lectures for this module have you participated in?



#### 2. How much of the curriculum have you read?



## 3. In relation to my own qualifications, I experienced the difficulty of the curriculum as:



## 4. In relation to my own qualifications, I experienced the size of the curriculum as:



## 5. How satisfied are you with the logical order of the topics presented in the module?



#### 8. Have you received digital teaching in the module?



## 8.a How satisfied are you with the digital teaching?



### 9. How much have you benefited from taking this module overall?