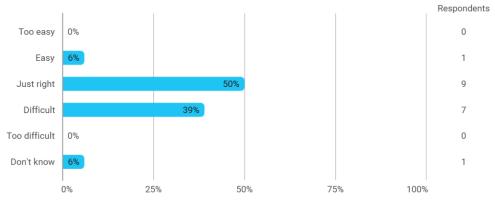

## 3. In relation to my own qualifications, I experienced the difficulty of the curriculum as: