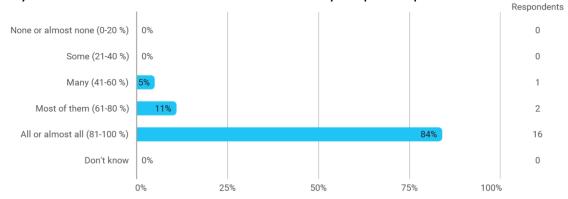

## MODULE EVALUATION Mathematic I

# Autumn 2022 Bachelor in Economic (Oecon) 1. semester

Response rate: 58 %

#### **Overall Status**



## 1. How many of the lectures for this module have you participated in?



#### 2. How much of the curriculum have you read?



## 3. In relation to my own qualifications, I experienced the difficulty of the curriculum as:



## 4. In relation to my own qualifications, I experienced the size of the curriculum as:



## 5. How satisfied are you with the logical order of the topics presented in the module?



#### 8. Have you received digital teaching in the module?



## 8.a How satisfied are you with the digital teaching?



### 9. How much have you benefited from taking this module overall?