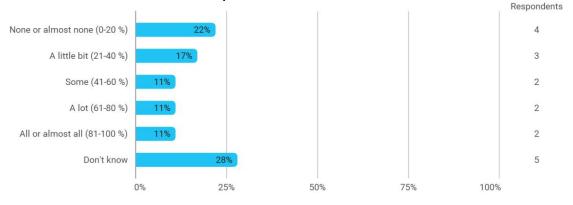

## MODULE EVALUATION Mathematic I

# Autumn 2022 Bachelor in Economic (Oecon) 1. semester

Response rate: 58 %

#### **Overall Status**



## 1. How many of the lectures for this module have you participated in?



#### 2. How much of the curriculum have you read?



## 3. In relation to my own qualifications, I experienced the difficulty of the curriculum as:



## 4. In relation to my own qualifications, I experienced the size of the curriculum as:



## 5. How satisfied are you with the logical order of the topics presented in the module?



#### 8. Have you received digital teaching in the module?



## 8.a How satisfied are you with the digital teaching?



### 9. How much have you benefited from taking this module overall?