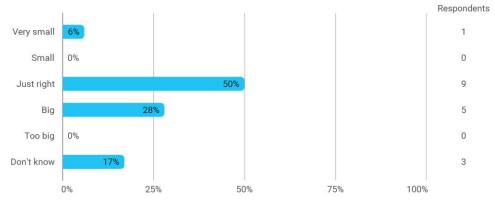

## 4. In relation to my own qualifications, I experienced the size of the curriculum as: