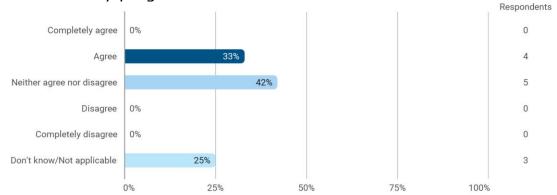

To what extend do you agree or disagree with the following statements? - The university offers good social facilities and spaces for taking breaks and socialising with fellow students

To what extend do you agree or disagree with the following statements? - The digital teaching, including online lectures, has contributed to my academic performance in the study programme

To what extend do you agree or disagree with the following statements? - My lecturers have been good at involving and utilising relevant digital tools in the lectures/courses

To what extend do you agree or disagree with the following statements? - The digital opportunities avail-able to us have supported my project/case work