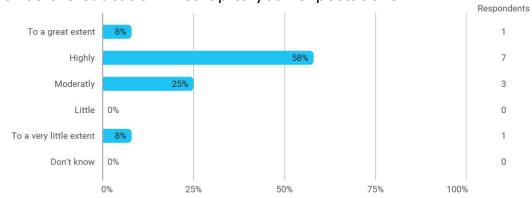

How do you rate: - The connection between the individual semesters of the program

How do you rate: - The progression in the education

To what extent has the education lived up to your expectations?