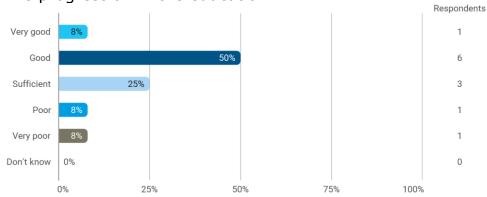

How do you rate: - The connection between the individual semesters of the program

How do you rate: - The progression in the education

To what extent has the education lived up to your expectations?