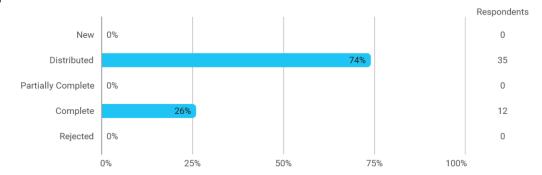

# Spring 2023 MSc in Economics and Business Administration (International Business) 4. semester

Response rate: 26 %