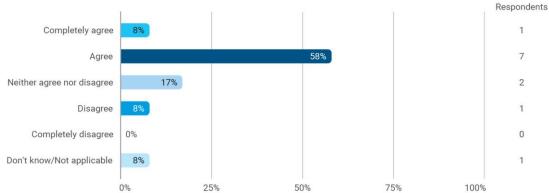

To what extend do you agree or disagree with the following statements? - The digital opportunities avail-able to us have supported social contact with my fellow students

Do you agree or disagree with the following statements? - I feel comfortable in my chosen study programme

Do you agree or disagree with the following statements? - I feel that there is a great sense of community in my study programme

Do you agree or disagree with the following statements? - I feel that there is a great academic community in my study programme