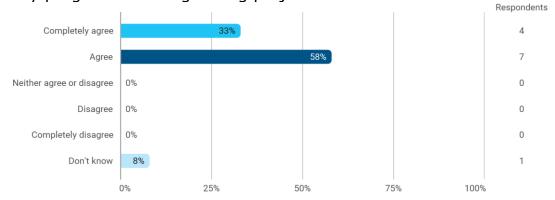

To what extend do you agree or disagree with the following statements? - The digital opportunities avail-able to us have supported social contact with my fellow students

Do you agree or disagree with the following statements? - I feel comfortable in my chosen study programme