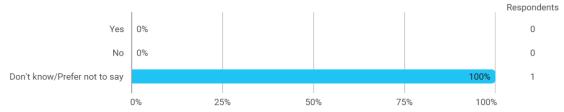

# Do you feel that your enquiry has been heard?

To what extent do you agree that you have acquired these competencies during the study programme: - working with problembased learning

To what extent do you agree that you have acquired these competencies during the study programme: - choosing and applying relevant digital tools