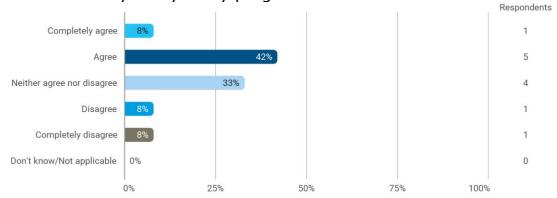

To what extend do you agree or disagree with the following statements? - The digital opportunities avail-able to us have supported social contact with my fellow students

Do you agree or disagree with the following statements? - I feel comfortable in my chosen study programme