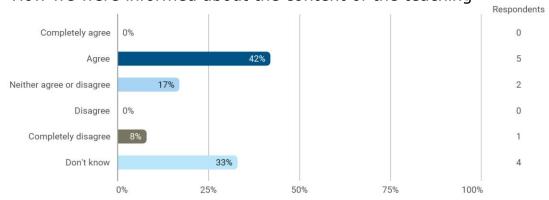

### **Overall Status**

To what extent do you agree with the following statements? I felt satisfied in relation to: - How we were informed about the content of the teaching

To what extent do you agree with the following statements? I felt satisfied in relation to: - The way lectures were scheduled and their duration