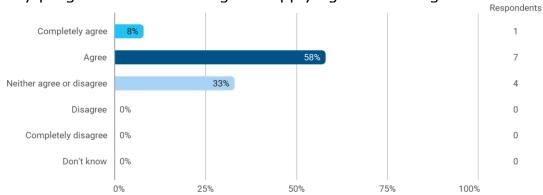

Do you agree or disagree with the following statements? - I feel that there is a great sense of community in my study programme

Do you agree or disagree with the following statements? - I feel that there is a great academic community in my study programme