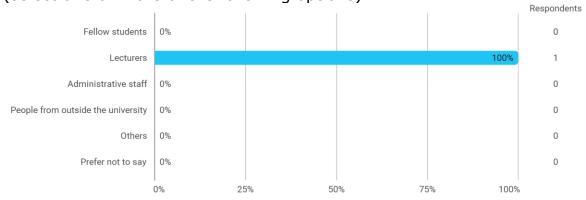

Which type(s) of abusive behaviour and/or discrimination have you experienced during your studies (Choose one or more of the following options)?

Who has subjected you to abusive behaviour/discrimination during your studies (select one or more of the following options)?