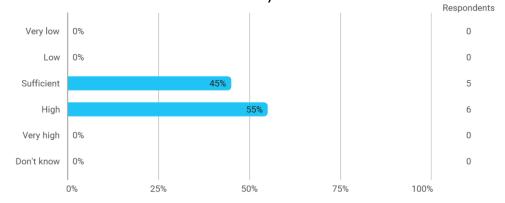

To what extent do you agree that you have acquired these competencies during the study programme: - converting and communicating scientific work in practice

How did you experience the overall level of difficulty of the education?