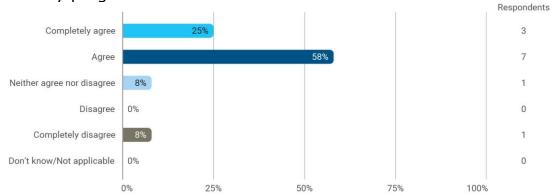

To what extend do you agree or disagree with the following statements? - My lecturers have been good at involving and utilising relevant digital tools in the lectures/courses

To what extend do you agree or disagree with the following statements? - The digital opportunities avail-able to us have supported my project/case work