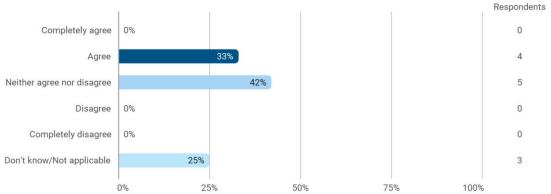

To what extend do you agree or disagree with the following statements? - My lecturers have been good at involving and utilising relevant digital tools in the lectures/courses

To what extend do you agree or disagree with the following statements? - The digital opportunities avail-able to us have supported my project/case work