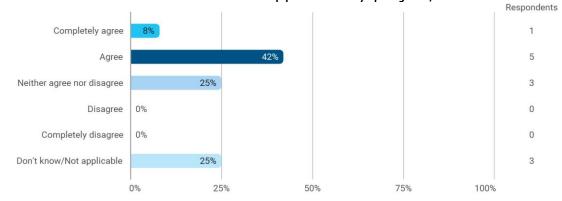

To what extend do you agree or disagree with the following statements? - The premises are suitable for teaching (equipment, indoor climate, interior design, etc.)

To what extend do you agree or disagree with the following statements? - Student workspaces are available to support the academic environment of my degree programme and campus in general