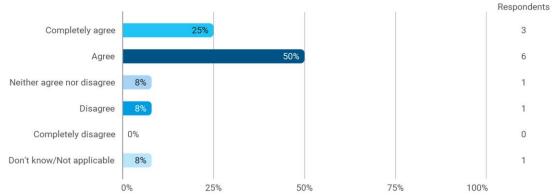

To what extend do you agree or disagree with the following statements? - The premises are suitable for teaching (equipment, indoor climate, interior design, etc.)

To what extend do you agree or disagree with the following statements? - Student workspaces are available to support the academic environment of my degree programme and campus in general