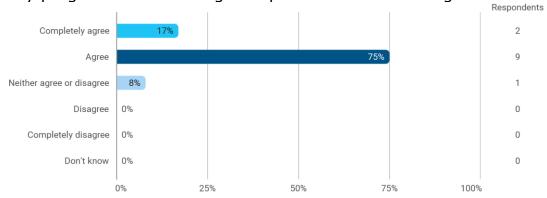

To what extend do you agree or disagree with the following statements? - The digital opportunities avail-able to us have supported social contact with my fellow students

Do you agree or disagree with the following statements? - I feel comfortable in my chosen study programme