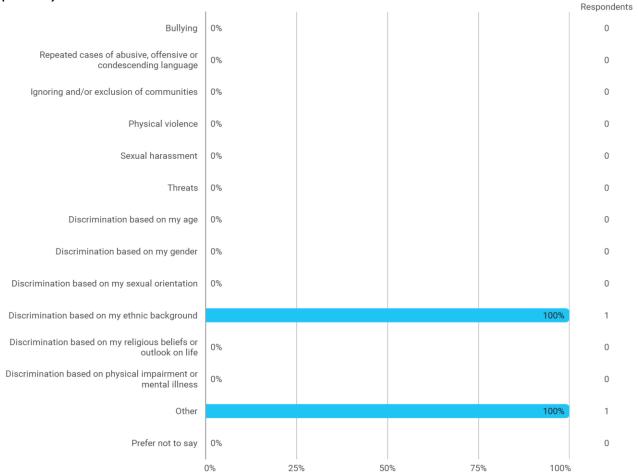

Which type(s) of abusive behaviour and/or discrimination have you experienced during your studies (Choose one or more of the following options)?

Who has subjected you to abusive behaviour/discrimination during your studies (select one or more of the following options)?