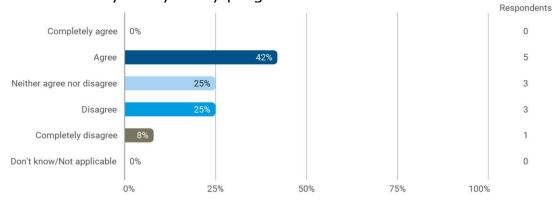

To what extend do you agree or disagree with the following statements? - My lecturers have been good at involving and utilising relevant digital tools in the lectures/courses

To what extend do you agree or disagree with the following statements? - The digital opportunities avail-able to us have supported my project/case work