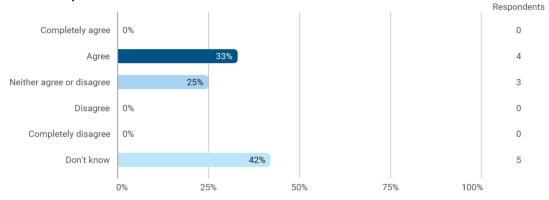

### **Overall Status**

To what extent do you agree with the following statements? I felt satisfied in relation to: - How we were informed about the content of the teaching

To what extent do you agree with the following statements? I felt satisfied in relation to: - The way lectures were scheduled and their duration