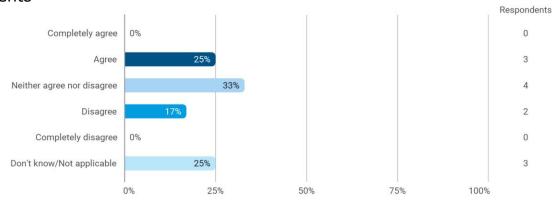

To what extend do you agree or disagree with the following statements? - The university offers good social facilities and spaces for taking breaks and socialising with fellow students

To what extend do you agree or disagree with the following statements? - The digital teaching, including online lectures, has contributed to my academic performance in the study programme