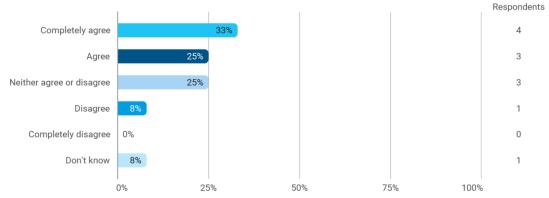

Do you agree or disagree with the following statements? - I feel that there is a great sense of community in my study programme

Do you agree or disagree with the following statements? - I feel that there is a great academic community in my study programme