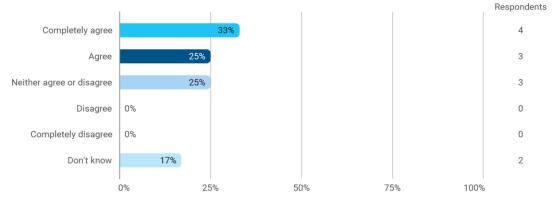

Do you agree or disagree with the following statements? - I feel that there is a great sense of community in my study programme

Do you agree or disagree with the following statements? - I feel that there is a great academic community in my study programme