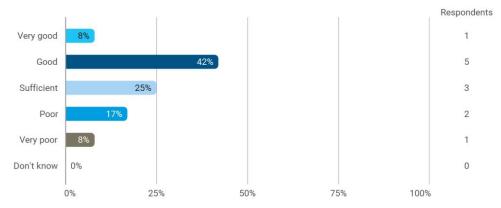

To what extent do you agree that you have acquired these competencies during the study programme: - converting and communicating scientific work in practice

How did you experience the overall level of difficulty of the education?