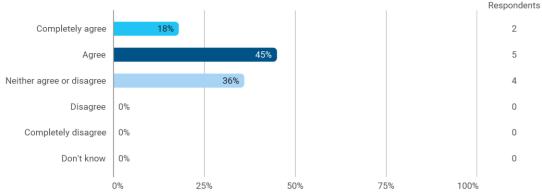

3. To what extent do you agree with the following statements? I felt satisfied in relation to: - 3.b The way lectures were scheduled and their duration

4. To what extend do you agree or disagree with the following statements? - a. The premises are suitable for teaching (equipment, indoor climate, interior design, etc.)

4. To what extend do you agree or disagree with the following statements? - b. Student workspaces are available to support the academic environment of my degree programme and campus in general

4. To what extend do you agree or disagree with the following statements? - c. The university offers good social facilities and spaces for taking breaks and socialising with fellow students