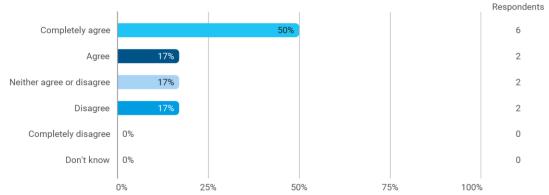

3. To what extent do you agree with the following statements? I felt satisfied in relation to: - 3.b The way lectures were scheduled and their duration

4. To what extend do you agree or disagree with the following statements? - a. The premises are suitable for teaching (equipment, indoor climate, interior design, etc.)

4. To what extend do you agree or disagree with the following statements? - b. Student workspaces are available to support the academic environment of my degree programme and campus in general

4. To what extend do you agree or disagree with the following statements? - c. The university offers good social facilities and spaces for taking breaks and socialising with fellow students