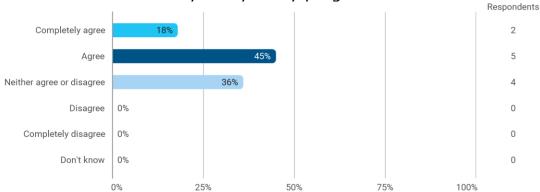

3. To what extent do you agree with the following statements? I felt satisfied in relation to: - 3.b The way lectures were scheduled and their duration

4. To what extend do you agree or disagree with the following statements? - a. The premises are suitable for teaching (equipment, indoor climate, interior design, etc.)