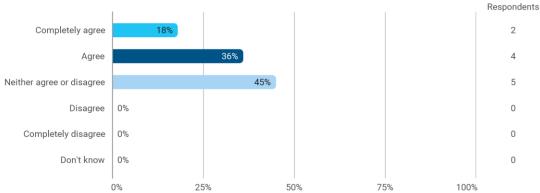

## **Overall Status**

1. How many hours per week have you spent on average this semester (including preparation time)?

3. To what extent do you agree with the following statements? I felt satisfied in relation to: - 3.a How we were informed about the content of the teaching Respondents