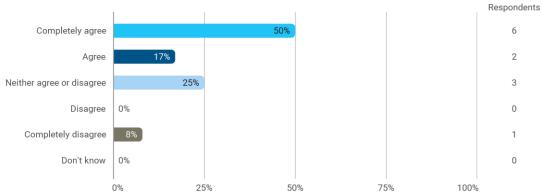

## **Overall Status**

1. How many hours per week have you spent on average this semester (including preparation time)?

3. To what extent do you agree with the following statements? I felt satisfied in relation to: - 3.a How we were informed about the content of the teaching Respondents