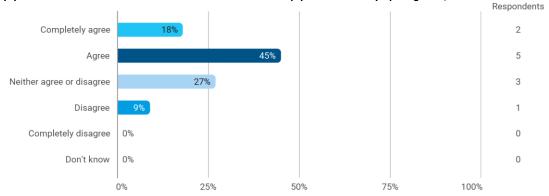

3. To what extent do you agree with the following statements? I felt satisfied in relation to: - 3.b The way lectures were scheduled and their duration

4. To what extend do you agree or disagree with the following statements? - a. The premises are suitable for teaching (equipment, indoor climate, interior design, etc.)