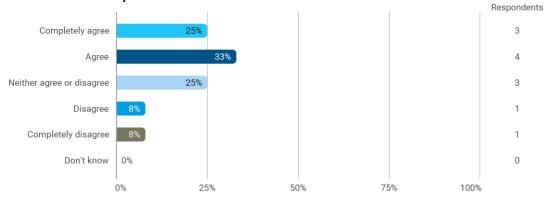

3. To what extent do you agree with the following statements? I felt satisfied in relation to: - 3.b The way lectures were scheduled and their duration

4. To what extend do you agree or disagree with the following statements? - a. The premises are suitable for teaching (equipment, indoor climate, interior design, etc.)