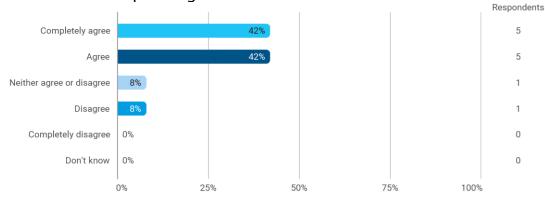

3. To what extent do you agree with the following statements? I felt satisfied in relation to: - 3.b The way lectures were scheduled and their duration

4. To what extend do you agree or disagree with the following statements? - a. The premises are suitable for teaching (equipment, indoor climate, interior design, etc.)