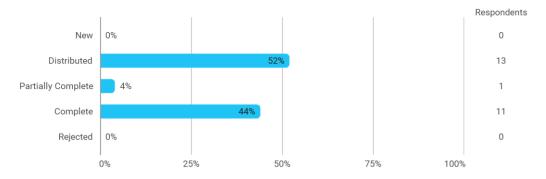

## **Overall Status**

1. How many hours per week have you spent on average this semester (including preparation time)?

3. To what extent do you agree with the following statements? I felt satisfied in relation to: - 3.a How we were informed about the content of the teaching Respondents