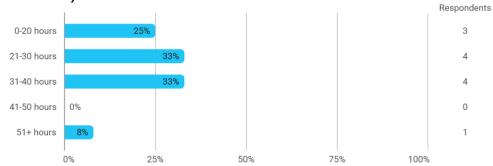

## **Overall Status**

1. How many hours per week have you spent on average this semester (including preparation time)?

3. To what extent do you agree with the following statements? I felt satisfied in relation to: - 3.a How we were informed about the content of the teaching Respondents