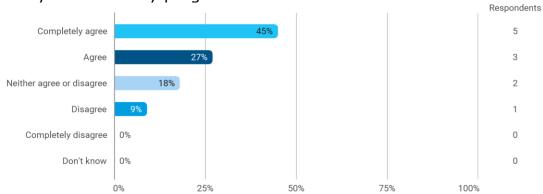

4. To what extend do you agree or disagree with the following statements? - b. Student workspaces are available to support the academic environment of my degree programme and campus in general

4. To what extend do you agree or disagree with the following statements? - c. The university offers good social facilities and spaces for taking breaks and socialising with fellow students