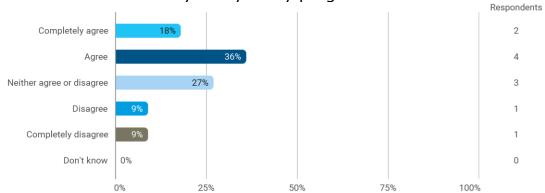

## **Overall Status**

1. How many hours per week have you spent on average this semester (including preparation time)?

3. To what extent do you agree with the following statements? I felt satisfied in relation to: - 3.a How we were informed about the content of the teaching Respondents