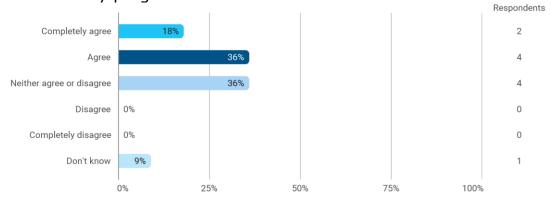

4. To what extend do you agree or disagree with the following statements? - b. Student workspaces are available to support the academic environment of my degree programme and campus in general

4. To what extend do you agree or disagree with the following statements? - c. The university offers good social facilities and spaces for taking breaks and socialising with fellow students