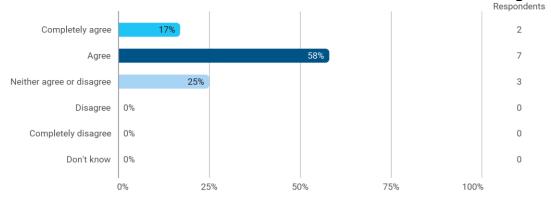

## **Overall Status**

1. How many hours per week have you spent on average this semester (including preparation time)?

3. To what extent do you agree with the following statements? I felt satisfied in relation to: - 3.a How we were informed about the content of the teaching Respondents