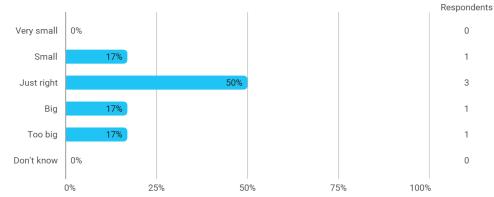

# 4. In relation to my own qualifications, I experienced the size of the curriculum as: