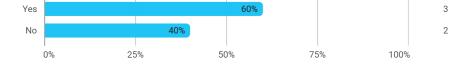

BUSINESS SCHOOL

AALBORG UNIVERSITY

MODULE EVALUATION MNCs and Ecosystems, Innovation and Value Cocreation for Sustainable Development

> Autumn 2022 MSc in International Business 3. semester

> > Response rate: 17 %

### **Overall Status**



### 1. How many of the lectures for this module have you participated in?



### 2. How much of the curriculum have you read?



## 3. In relation to my own qualifications, I experienced the difficulty of the curriculum as:



# 4. In relation to my own qualifications, I experienced the size of the curriculum as:



### 5. How satisfied are you with the logical order of the topics presented in the module?







### 8.a How satisfied are you with the digital teaching?



### 9. How much have you benefited from taking this module overall?