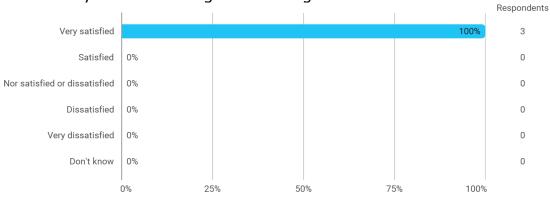

BUSINESS SCHOOL

AALBORG UNIVERSITY

MODULE EVALUATION MNCs and Ecosystems, Innovation and Value Cocreation for Sustainable Development

> Autumn 2022 MSc in International Business 3. semester

> > Response rate: 17 %

### **Overall Status**



### 1. How many of the lectures for this module have you participated in?



### 2. How much of the curriculum have you read?



## 3. In relation to my own qualifications, I experienced the difficulty of the curriculum as:



# 4. In relation to my own qualifications, I experienced the size of the curriculum as:



### 5. How satisfied are you with the logical order of the topics presented in the module?







### 8.a How satisfied are you with the digital teaching?



### 9. How much have you benefited from taking this module overall?