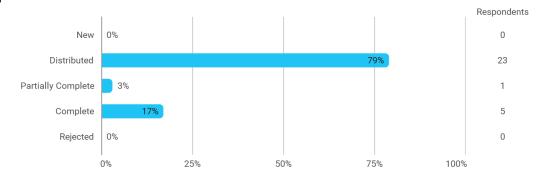

BUSINESS SCHOOL

AALBORG UNIVERSITY

MODULE EVALUATION MNCs and Ecosystems, Innovation and Value Cocreation for Sustainable Development

> Autumn 2022 MSc in International Business 3. semester

> > Response rate: 17 %

### **Overall Status**



### 1. How many of the lectures for this module have you participated in?



### 2. How much of the curriculum have you read?



## 3. In relation to my own qualifications, I experienced the difficulty of the curriculum as:



# 4. In relation to my own qualifications, I experienced the size of the curriculum as:



### 5. How satisfied are you with the logical order of the topics presented in the module?







### 8.a How satisfied are you with the digital teaching?



### 9. How much have you benefited from taking this module overall?