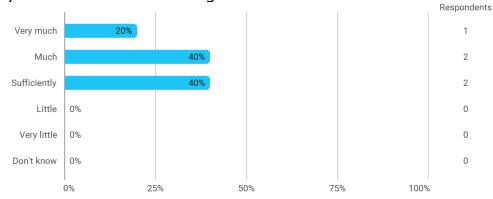

BUSINESS SCHOOL

AALBORG UNIVERSITY

MODULE EVALUATION MNCs and Ecosystems, Innovation and Value Cocreation for Sustainable Development

> Autumn 2022 MSc in International Business 3. semester

> > Response rate: 17 %

### **Overall Status**



### 1. How many of the lectures for this module have you participated in?



### 2. How much of the curriculum have you read?



## 3. In relation to my own qualifications, I experienced the difficulty of the curriculum as:



# 4. In relation to my own qualifications, I experienced the size of the curriculum as:



### 5. How satisfied are you with the logical order of the topics presented in the module?







### 8.a How satisfied are you with the digital teaching?



### 9. How much have you benefited from taking this module overall?