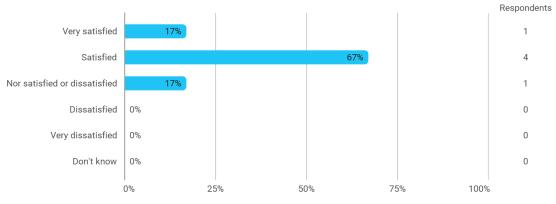

### 5. How satisfied are you with the logical order of the topics presented in the module?