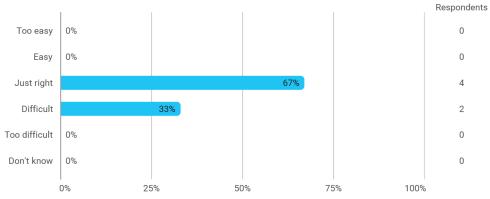

## 3. In relation to my own qualifications, I experienced the difficulty of the curriculum as: