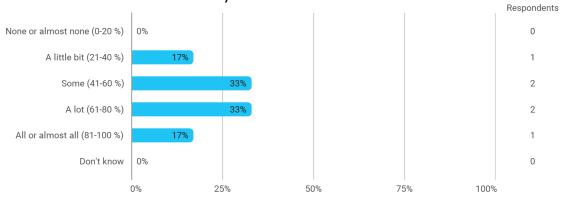

BUSINESS SCHOOL

AALBORG UNIVERSITY

MODULE EVALUATION MNCs and Ecosystems, Innovation and Value Cocreation for Sustainable Development

> Autumn 2022 MSc in International Business 3. semester

> > Response rate: 17 %

### **Overall Status**



### 1. How many of the lectures for this module have you participated in?



### 2. How much of the curriculum have you read?



## 3. In relation to my own qualifications, I experienced the difficulty of the curriculum as:



# 4. In relation to my own qualifications, I experienced the size of the curriculum as:



### 5. How satisfied are you with the logical order of the topics presented in the module?







### 8.a How satisfied are you with the digital teaching?



### 9. How much have you benefited from taking this module overall?