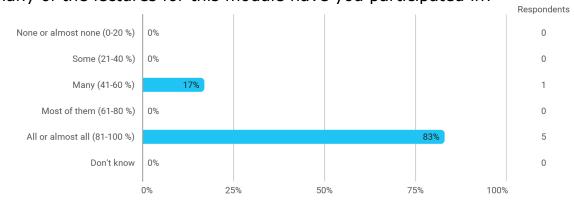

BUSINESS SCHOOL

AALBORG UNIVERSITY

MODULE EVALUATION MNCs and Ecosystems, Innovation and Value Cocreation for Sustainable Development

> Autumn 2022 MSc in International Business 3. semester

> > Response rate: 17 %

### **Overall Status**



### 1. How many of the lectures for this module have you participated in?



### 2. How much of the curriculum have you read?



## 3. In relation to my own qualifications, I experienced the difficulty of the curriculum as:



# 4. In relation to my own qualifications, I experienced the size of the curriculum as:



### 5. How satisfied are you with the logical order of the topics presented in the module?







### 8.a How satisfied are you with the digital teaching?



### 9. How much have you benefited from taking this module overall?