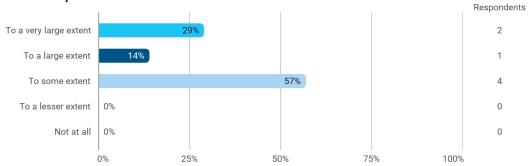

To what extent do you experience: - that the lecturers are good at explaining academic points clearly?

To what extent do you experience: - that the lecturers use practical examples to explain difficult points?