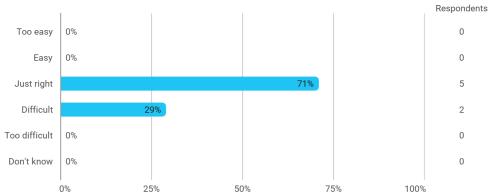

## **Overall Status**

In relation to my own qualifications, I experienced the difficulty of the curriculum as:

Do you have any other comments on the curriculum?

To what extent do you experience that you have gained the competencies defined in the learning goals of the module?