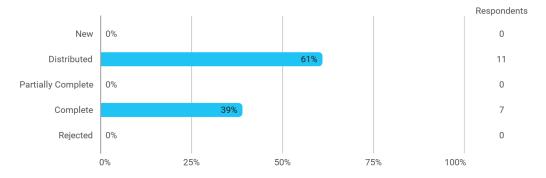

## **Overall Status**

In relation to my own qualifications, I experienced the difficulty of the curriculum as:

Do you have any other comments on the curriculum?

To what extent do you experience that you have gained the competencies defined in the learning goals of the module?