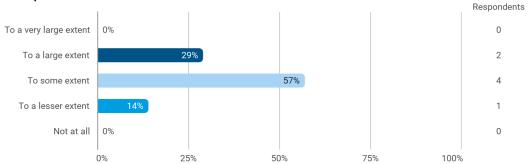

To what extent do you experience: - that the lecturers are good at explaining academic points clearly?

To what extent do you experience: - that the lecturers use practical examples to explain difficult points?