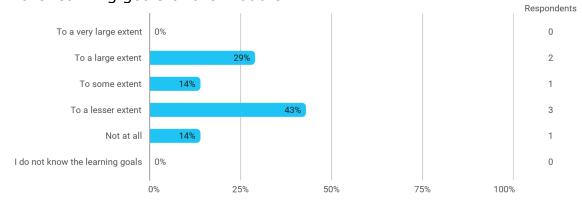

## **Overall Status**

In relation to my own qualifications, I experienced the difficulty of the curriculum as:

Do you have any other comments on the curriculum?

To what extent do you experience that you have gained the competencies defined in the learning goals of the module?