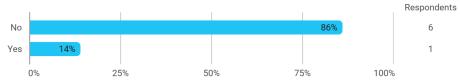

## **Overall Status**

In relation to my own qualifications, I experienced the difficulty of the curriculum as:

Do you have any other comments on the curriculum?

To what extent do you experience that you have gained the competencies defined in the learning goals of the module?